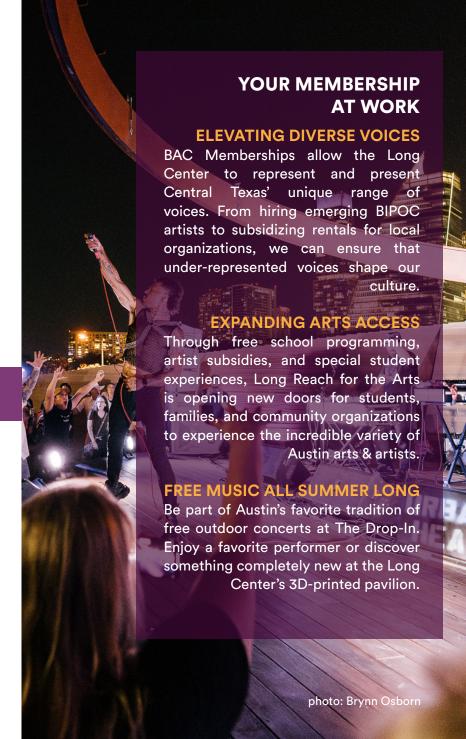

<sup>\*10%</sup> of BAC Membership dues directly support either Long Reach for the Arts, our program for youth arts engagement, or Frameworks, our program to expand opportunities for local artists and organizations to present work at the Long Center.