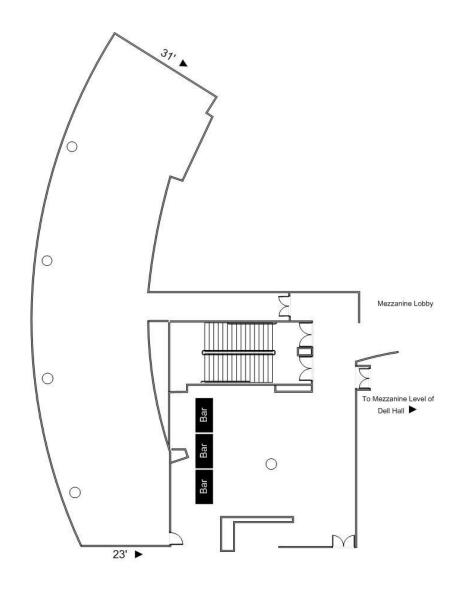

## **Room Dimensions**

4,000 sq. ft. – West Pincer Terrace 1,548 sq. ft. – West Lounge Mezzanine Level

## **Room Capacities**

(all capacities are based on the room with all furniture removed)

| (air capacities are susca on the room with air furniture removed) |             |              |            |
|-------------------------------------------------------------------|-------------|--------------|------------|
|                                                                   | Rounds of 8 | Rounds of 10 | Reception  |
| West Pincer Terrace                                               | 200 people  | 200 people   | 250 people |
| West Lounge                                                       |             |              | 77 people  |